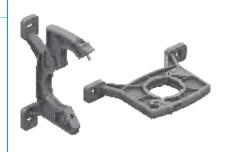

#### Flange Y

Ordering code

T171Y

Weight 18 gr.

Example: T171Y: Size 1 coupling flange with mounting holes

- Used to couple together two elements and

to panel mount them.

- Used to panel mount one single element.

## Flange Y

Ordering code

T172Y

62

Weight 33 gr.
Example: T172Y: Size 2 coupling flange with mounting holes
- Used to couple together two elements and

- to panel mount them.

   Used to panel mount one single element.

## Flange Y

Ordering code

T173Y

Weight 48 gr.

Example: T173Y: Size 3 coupling flange with mounting holes

- Used to couple together two elements and

- to panel mount them.

   Used to panel mount one single element.

#### Ordering code

T174Y

Weight 120 gr.
Example: T174Y: Size 4 coupling flange with mounting holes
- Used to couple together two elements and
to panel mount them.
- Used to panel mount one single element.