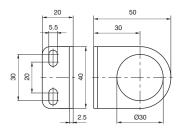

#### Fixing bracket

Ordering code

17150

Single unit panel

mounting dimensions

Weight 32 gr.

- Allows for regulators and filter regulators to be panel mounted.

## Fixing bracket

Ordering code

T17250

Single unit panel mounting dimensions

Weight 71 gr.

- Allows for regulators and filter regulators to be panel mounted.

#### Fixing bracket

Ordering code

T17250

6.8

Weight 71 gr.

- Allows for regulators and filter regulators to be panel mounted.