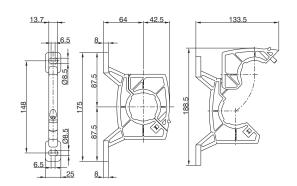

## Fixing bracket

Ordering code

T17250

Single unit panel mounting dimensions

Weight 71 gr.

- Allows for regulators and filter regulators to be panel mounted.

#### Fixing bracket

Ordering code

T17250

6.8

Weight 71 gr.

- Allows for regulators and filter regulators to be panel mounted.