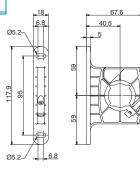

#### Fixing bracket

Ordering code

17150

Single unit panel

mounting dimensions

Weight 32 gr.

- Allows for regulators and filter regulators to be panel mounted.

## Fixing bracket

Ordering code

T17250

Single unit panel mounting dimensions

Weight 71 gr.

- Allows for regulators and filter regulators to be panel mounted.

#### Fixing bracket

Ordering code

T17250

6.8

Weight 71 gr.

- Allows for regulators and filter regulators to be panel mounted.