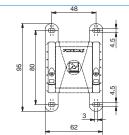

## Fixing bracket

Ordering code

T17250

Single unit panel mounting dimensions

Weight 71 gr.

- Allows for regulators and filter regulators to be panel mounted.