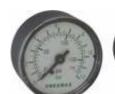

# Pressure gauge

## Ordering code

#### 17070**V**.**⑤**

|   | VERSION           |
|---|-------------------|
| V | A = Dial Ø40      |
|   | B = Dial Ø50      |
|   | SCALE             |
| 8 | A = Scale 0-4 bar |
| 0 | B = Scale 0-6 bar |

C = Scale 0-12 bar

| DIMENSIONS |    |    |    |    |    |      |            |  |  |
|------------|----|----|----|----|----|------|------------|--|--|
| CODE       | Α  | В  | С  | D  | Е  | G    | Weight gr. |  |  |
| 17070A     | 44 | 10 | 26 | 41 | 14 | 1/8" | 60         |  |  |
| 17070B     | 45 | 10 | 27 | 49 | 14 | 1/8" | 80         |  |  |