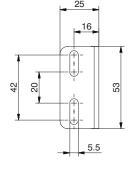

#### Fixing bracket

Ordering code

17150

Single unit panel

mounting dimensions

Weight 32 gr.

- Allows for regulators and filter regulators to be panel mounted.

## Fixing bracket

Ordering code

T17250

Single unit panel mounting dimensions

Weight 71 gr.

- Allows for regulators and filter regulators to be panel mounted.

#### Fixing bracket

Ordering code

T17250

6.8

Weight 71 gr.

- Allows for regulators and filter regulators to be panel mounted.