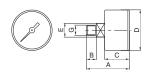

## Pressure gauge

### Ordering code

#### 17070**V**.**⑤**

VERSION A = Dial Ø40 B = Dial Ø50 SCALE

A = Scale 0-4 bar B = Scale 0-6 bar C = Scale 0-12 bar

| DIMENSIONS |    |    |    |    |    |      |            |  |  |
|------------|----|----|----|----|----|------|------------|--|--|
| CODE       | Α  | В  | С  | D  | Е  | G    | Weight gr. |  |  |
| 17070A     | 44 | 10 | 26 | 41 | 14 | 1/8" | 60         |  |  |
| 17070B     | 45 | 10 | 27 | 49 | 14 | 1/8" | 80         |  |  |