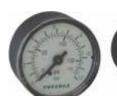

# Pressure gauge

## Ordering code

#### 17070**V**.**⑤**

|   | VERSION           |
|---|-------------------|
| V | A = Dial Ø40      |
|   | B = Dial Ø50      |
|   | SCALE             |
| 8 | A = Scale 0-4 bar |
| 0 | B = Scale 0-6 bar |

C = Scale 0-12 bar

| DIMENSIONS |    |    |    |    |    |      |            |  |  |
|------------|----|----|----|----|----|------|------------|--|--|
| CODE       | Α  | В  | С  | D  | Е  | G    | Weight gr. |  |  |
| 17070A     | 44 | 10 | 26 | 41 | 14 | 1/8" | 60         |  |  |
| 17070B     | 45 | 10 | 27 | 49 | 14 | 1/8" | 80         |  |  |