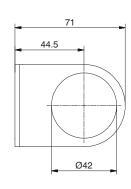

#### Fixing bracket

Ordering code

17150

Single unit panel

mounting dimensions

Weight 32 gr.

- Allows for regulators and filter regulators to be panel mounted.

## Fixing bracket

Ordering code

T17250

Single unit panel mounting dimensions

Weight 71 gr.

- Allows for regulators and filter regulators to be panel mounted.

#### Fixing bracket

Ordering code

T17250

6.8

Weight 71 gr.

- Allows for regulators and filter regulators to be panel mounted.