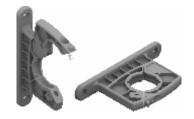

## Ordering code

T172X

Weight 21 gr.
Example: T172X: Size 2 coupling flange
- Enables the quick connection of two functions.

## Flange Y

Ordering code

T172Y

62

Weight 33 gr.
Example: T172Y: Size 2 coupling flange with mounting holes
- Used to couple together two elements and

- to panel mount them.

   Used to panel mount one single element.