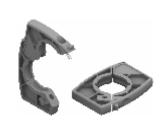

#### Flange Y

Ordering code

T171Y

Weight 18 gr.

Example: T171Y: Size 1 coupling flange with mounting holes

- Used to couple together two elements and

to panel mount them.

- Used to panel mount one single element.

## Flange Y

Ordering code

T172Y

62

Weight 33 gr.
Example: T172Y: Size 2 coupling flange with mounting holes
- Used to couple together two elements and

- to panel mount them.

   Used to panel mount one single element.

## Flange Y

Ordering code

T173Y

Weight 48 gr.

Example: T173Y: Size 3 coupling flange with mounting holes

- Used to couple together two elements and

- to panel mount them.

   Used to panel mount one single element.

#### Ordering code

T174Y

Weight 120 gr.
Example: T174Y: Size 4 coupling flange with mounting holes
- Used to couple together two elements and
to panel mount them.
- Used to panel mount one single element.