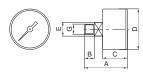

#### 17070**V**.**⑤**

|   | VERSION           |
|---|-------------------|
| V | A = Dial Ø40      |
|   | B = Dial Ø50      |
|   | SCALE             |
| 8 | A = Scale 0-4 bar |
| 0 | B = Scale 0-6 bar |

C = Scale 0-12 bar

| DIMENSIONS |    |    |    |    |    |      |            |  |  |
|------------|----|----|----|----|----|------|------------|--|--|
| CODE       | Α  | В  | С  | D  | Е  | G    | Weight gr. |  |  |
| 17070A     | 44 | 10 | 26 | 41 | 14 | 1/8" | 60         |  |  |
| 17070B     | 45 | 10 | 27 | 49 | 14 | 1/8" | 80         |  |  |