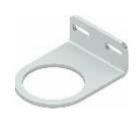

#### Fixing bracket

Ordering code

17150

Single unit panel

mounting dimensions

Weight 32 gr.

- Allows for regulators and filter regulators to be panel mounted.

## Fixing bracket

Ordering code

T17250

Single unit panel mounting dimensions

Weight 71 gr.

- Allows for regulators and filter regulators to be panel mounted.

#### Fixing bracket

Ordering code

T17250

6.8

Weight 71 gr.

- Allows for regulators and filter regulators to be panel mounted.