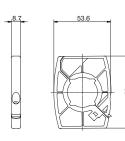

#### Fixing bracket

Ordering code

17150

Single unit panel

mounting dimensions

Weight 32 gr.

- Allows for regulators and filter regulators to be panel mounted.

## Fixing bracket

Ordering code

T17250

Single unit panel mounting dimensions

Weight 71 gr.

- Allows for regulators and filter regulators to be panel mounted.

#### Fixing bracket

Ordering code

T17250

6.8

Weight 71 gr.

- Allows for regulators and filter regulators to be panel mounted.