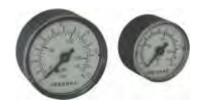

## Pressure gauge

### Ordering code

#### 17070**V**.**⑤**

VERSION A = Dial Ø40 B = Dial Ø50 SCALE

A = Scale 0-4 bar B = Scale 0-6 bar C = Scale 0-12 bar

| DIMENSIONS |    |    |    |    |    |      |            |  |  |
|------------|----|----|----|----|----|------|------------|--|--|
| CODE       | Α  | В  | С  | D  | Е  | G    | Weight gr. |  |  |
| 17070A     | 44 | 10 | 26 | 41 | 14 | 1/8" | 60         |  |  |
| 17070B     | 45 | 10 | 27 | 49 | 14 | 1/8" | 80         |  |  |