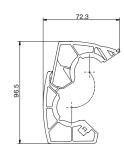

#### Fixing bracket

Ordering code

17150





Single unit panel

mounting dimensions

Weight 32 gr.

- Allows for regulators and filter regulators to be panel mounted.

# Pressure gauge

## Ordering code

#### 17070**V**.**⑤**

|   | VERSION           |
|---|-------------------|
| V | A = Dial Ø40      |
|   | B = Dial Ø50      |
|   | SCALE             |
| 8 | A = Scale 0-4 bar |
| 0 | B = Scale 0-6 bar |

C = Scale 0-12 bar







| DIMENSIONS |    |    |    |    |    |      |            |  |  |
|------------|----|----|----|----|----|------|------------|--|--|
| CODE       | Α  | В  | С  | D  | Е  | G    | Weight gr. |  |  |
| 17070A     | 44 | 10 | 26 | 41 | 14 | 1/8" | 60         |  |  |
| 17070B     | 45 | 10 | 27 | 49 | 14 | 1/8" | 80         |  |  |

## Ordering code

T172X







Weight 21 gr.
Example: T172X: Size 2 coupling flange
- Enables the quick connection of two functions.

## Flange Y

Ordering code

T172Y







62

Weight 33 gr.
Example: T172Y: Size 2 coupling flange with mounting holes
- Used to couple together two elements and

- to panel mount them.

   Used to panel mount one single element.

## Fixing bracket

Ordering code

T17250



Single unit panel mounting dimensions



Weight 71 gr.

- Allows for regulators and filter regulators to be panel mounted.

# Pressure gauge

### Ordering code

#### 17070**V**.**⑤**

VERSION A = Dial Ø40 B = Dial Ø50 SCALE

A = Scale 0-4 bar B = Scale 0-6 bar C = Scale 0-12 bar







| DIMENSIONS |        |    |    |    |    |     |        |            |  |
|------------|--------|----|----|----|----|-----|--------|-