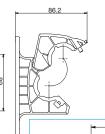

ators to be panel mounted.

# Pressure gauge

## Ordering code

#### 17070**V**.**⑤**

|   | VERSION           |
|---|-------------------|
| V | A = Dial Ø40      |
|   | B = Dial Ø50      |
|   | SCALE             |
| 8 | A = Scale 0-4 bar |
| 0 | B = Scale 0-6 bar |

C = Scale 0-12 bar







| DIMENSIONS |    |    |    |    |    |      |            |  |  |
|------------|----|----|----|----|----|------|------------|--|--|
| CODE       | Α  | В  | С  | D  | Е  | G    | Weight gr. |  |  |
| 17070A     | 44 | 10 | 26 | 41 | 14 | 1/8" | 60         |  |  |
| 17070B     | 45 | 10 | 27 | 49 | 14 | 1/8" | 80         |  |  |

## Ordering code

T172X







Weight 21 gr.
Example: T172X: Size 2 coupling flange
- Enables the quick connection of two functions.

## Flange Y

Ordering code

T172Y







62

Weight 33 gr.
Example: T172Y: Size 2 coupling flange with mounting holes
- Used to couple together two elements and

- to panel mount them.

   Used to panel mount one single element.

## Fixing bracket

Ordering code

T17250



Single unit panel mounting dimensions



Weight 71 gr.

- Allows for regulators and filter regulators to be panel mounted.

# Pressure gauge

### Ordering code

#### 17070**V**.**⑤**

VERSION A = Dial Ø40 B = Dial Ø50 SCALE

A = Scale 0-4 bar B = Scale 0-6 bar C = Scale 0-12 bar







| DIMENSIONS |        |    |    |    |    |     |        |            |  |
|------------|--------|----|----|----|----|-----|--------|------------|--|
|            | CODE   | Α  | В  | С  | D  | Е   | G      | Weight gr. |  |
|            | 17070A | 44 | 10 | 26 | 41 | 14  | 1/8