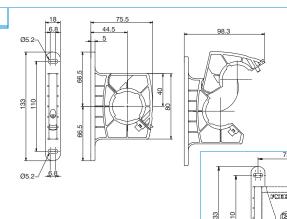

#### Fixing bracket

Ordering code

17150

Single unit panel

mounting dimensions

Weight 32 gr.

- Allows for regulators and filter regulators to be panel mounted.

## Fixing bracket

Ordering code

T17250

Single unit panel mounting dimensions

Weight 71 gr.

- Allows for regulators and filter regulators to be panel mounted.

#### Fixing bracket

Ordering code

T17250

6.8

Weight 71 gr.

- Allows for regulators and filter regulators to be panel mounted.