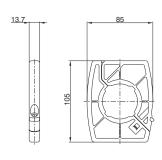

#### Fixing bracket

Ordering code

17150

Single unit panel

mounting dimensions

Weight 32 gr.

- Allows for regulators and filter regulators to be panel mounted.

## Fixing bracket

Ordering code

T17250

Single unit panel mounting dimensions

Weight 71 gr.

- Allows for regulators and filter regulators to be panel mounted.

#### Fixing bracket

Ordering code

T17250

6.8

Weight 71 gr.

- Allows for regulators and filter regulators to be panel mounted.