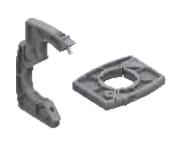

#### Fixing bracket

Ordering code

17150

Single unit panel

mounting dimensions

Weight 32 gr.

- Allows for regulators and filter regulators to be panel mounted.

## Fixing bracket

Ordering code

T17250

Single unit panel mounting dimensions

Weight 71 gr.

- Allows for regulators and filter regulators to be panel mounted.

#### Fixing bracket

Ordering code

T17250

6.8

Weight 71 gr.

- Allows for regulators and filter regulators to be panel mounted.