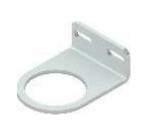

#### Fixing bracket

Ordering code

17150

Single unit panel

mounting dimensions

Weight 32 gr.

- Allows for regulators and filter regulators to be panel mounted.

## Fixing bracket

Ordering code

T17250

Single unit panel mounting dimensions

Weight 71 gr.

- Allows for regulators and filter regulators to be panel mounted.

#### Fixing bracket

Ordering code

T17250

6.8

Weight 71 gr.

- Allows for regulators and filter regulators to be panel mounted.