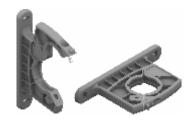

## Ordering code

T171X

Weight 12 gr.
Example: T171X: Size 1 coupling flange
-Enables the quick connnection of two functions

#### Flange Y

Ordering code

T171Y

Weight 18 gr.

Example: T171Y: Size 1 coupling flange with mounting holes

- Used to couple together two elements and

to panel mount them.

- Used to panel mount one single element.

## Ordering code

T172X

Weight 21 gr.
Example: T172X: Size 2 coupling flange
- Enables the quick connection of two functions.

## Flange Y

Ordering code

T172Y

62

Weight 33 gr.
Example: T172Y: Size 2 coupling flange with mounting holes
- Used to couple together two elements and

- to panel mount them.

   Used to panel mount one single element.

## Ordering code

Series Airplus

T173X

Weight 35 gr.
Example: T173X: Size 3 coupling flange
- Enables the quick connnection of two functions.

## Flange Y

Ordering code

T173Y

Weight 48 gr.

Example: T173Y: Size 3 coupling flange with mounting holes

- Used to couple together two elements and

- to panel mount them.

   Used to panel mount one single element.

# Ordering code

T174X

Weight 90 gr.
Example: T174X: Size 4 coupling flange
- Enables the quick connection of two functions.

#### Ordering code

T174Y

Weight 120 gr.
Example: T174Y: Size 4 coupling flange with mounting holes
- Used to couple together two elements and
to panel mount them.
- Used to panel mount one single element.