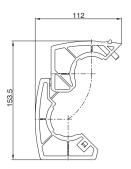

## Ordering code

T171X

Weight 12 gr.
Example: T171X: Size 1 coupling flange
-Enables the quick connnection of two functions

## Ordering code

T172X

Weight 21 gr.
Example: T172X: Size 2 coupling flange
- Enables the quick connection of two functions.

## Ordering code

Series Airplus

T173X

Weight 35 gr.
Example: T173X: Size 3 coupling flange
- Enables the quick connnection of two functions.

# Ordering code

T174X

Weight 90 gr.
Example: T174X: Size 4 coupling flange
- Enables the quick connection of two functions.