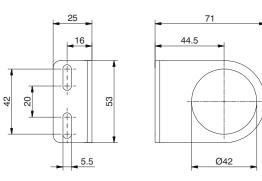

#### Fixing bracket

Ordering code

17150

Single unit panel

mounting dimensions

Weight 32 gr.

- Allows for regulators and filter regulators to be panel mounted.

## Fixing bracket

Ordering code

T17250

Single unit panel mounting dimensions

Weight 71 gr.

- Allows for regulators and filter regulators to be panel mounted.

#### Fixing bracket

Ordering code

T17250

6.8

Weight 71 gr.

- Allows for regulators and filter regulators to be panel mounted.