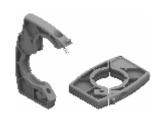

## Ordering code

T171X

Weight 12 gr.
Example: T171X: Size 1 coupling flange
-Enables the quick connnection of two functions

#### Flange Y

Ordering code

T171Y

Weight 18 gr.

Example: T171Y: Size 1 coupling flange with mounting holes

- Used to couple together two elements and

to panel mount them.

- Used to panel mount one single element.