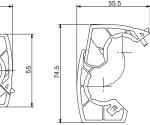

#### Fixing bracket

Ordering code

17150

Single unit panel

mounting dimensions

Weight 32 gr.

- Allows for regulators and filter regulators to be panel mounted.