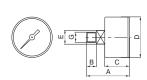

## Pressure gauge

### Ordering code

#### 17070**V**.**⑤**

VERSION A = Dial Ø40 B = Dial Ø50 SCALE

A = Scale 0-4 bar B = Scale 0-6 bar C = Scale 0-12 bar

| DIMENSIONS |    |    |    |    |    |      |            |  |  |
|------------|----|----|----|----|----|------|------------|--|--|
| CODE       | Α  | В  | С  | D  | Е  | G    | Weight gr. |  |  |
| 17070A     | 44 | 10 | 26 | 41 | 14 | 1/8" | 60         |  |  |
| 17070B     | 45 | 10 | 27 | 49 | 14 | 1/8" | 80         |  |  |