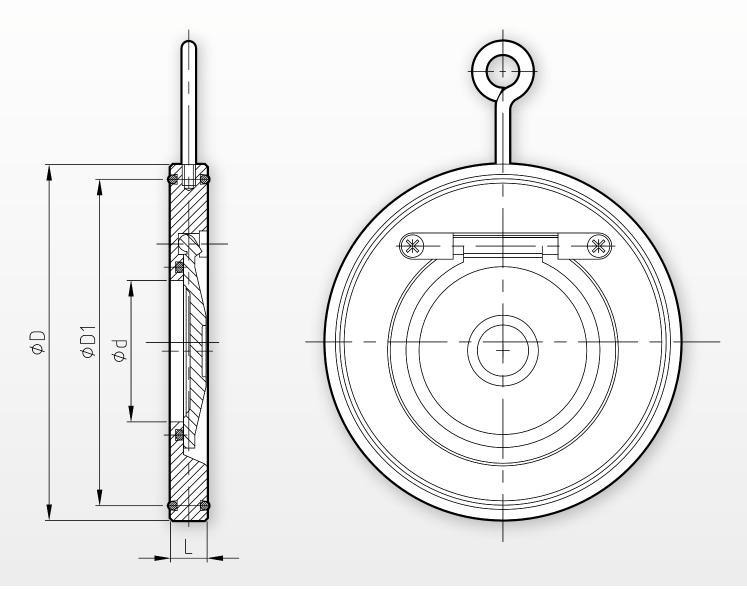

#### **TABLE 1: DIMENSIONS IN MM**

| NPS (DN)      | d   | D   | D1    | L  | Weight   | SKU           |
|---------------|-----|-----|-------|----|----------|---------------|
| 1-1/2" (DN40) | 25  | 85  | 68    | 12 | 0.52 kg  | CV4681-100100 |
| 2" (DN50)     | 32  | 105 | 84    | 14 | 0.79 kg  | CV4681-100101 |
| 2-1/2" (DN65) | 40  | 124 | 96    | 14 | 1.10 kg  | CV4681-100102 |
| 3" (DN80)     | 54  | 136 | 117.5 | 14 | 1.30 kg  | CV4681-100103 |
| 4" (DN100)    | 70  | 164 | 148   | 18 | 2.26 kg  | CV4681-100104 |
| 5" (DN125)    | 92  | 194 | 166   | 18 | 3.15 kg  | CV4681-100105 |
| 6" (DN150)    | 114 | 220 | 197   | 20 | 4.54 kg  | CV4681-100106 |
| 8" (DN200)    | 154 | 275 | 249   | 22 | 7.65 kg  | CV4681-100107 |
| 10" (DN250)   | 200 | 330 | 310   | 26 | 12.63 kg | CV4681-100108 |
| 12" (DN300)   | 230 | 380 | 358   | 30 | 19.95 kg | CV4681-100109 |