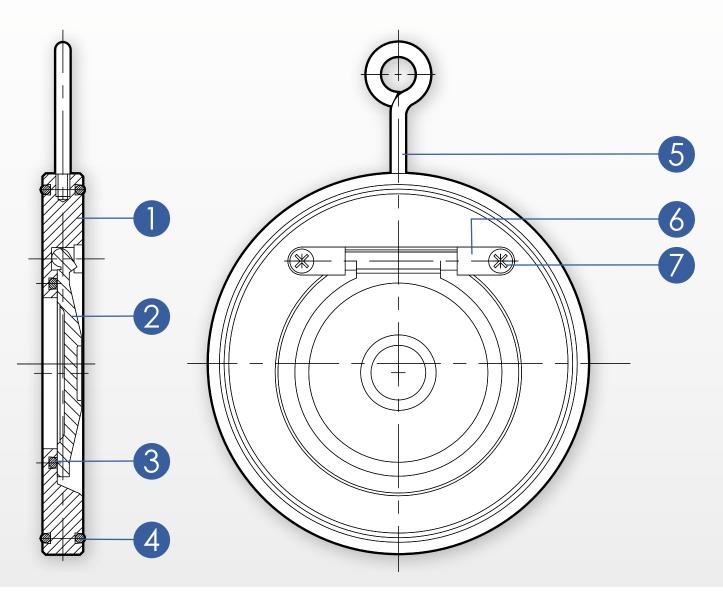

#### **TABLE 2: MATERIALS**

| Item | Part            | Material       |  |
|------|-----------------|----------------|--|
| 1    | Body            | ASTM A351-CFM8 |  |
| 2    | Disc            | ASTM A351-CFM8 |  |
| 3    | Disc O-ring     | Viton          |  |
| 4    | External O-ring | Viton          |  |
| 5    | Hook            | SS 304         |  |
| 6    | Stem stopper    | SS 316         |  |
| 7    | Axis screw      | SS 316         |  |