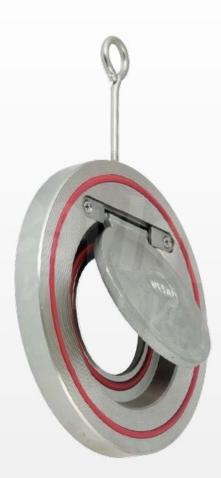

# ECONOMY STAINLESS STEEL WAFER SWING CHECK VALVE

A space saving check valve with the following key features:

- CF8M stainless steel body
- Viton valve seat and body seal
- Sizes: 1½" to 12"
- Pressure rating: 16 bar
- Temp. range: -20°C to +180°C
- To fit: PN10/16 and ANSI 150

#### DETAILS

An economical, space saving wafer check swing valve offering excellent sealing capabilities.

Manufactured with a CF8M stainless steel body and disc, and valve seat and body seal from Viton.

Available in a range of sizes from 11/2" (DN40) to 12"(DN300).

For general purpose, industrial and HVAC applications including water, heating, air-conditioning and compressed air systems.

Suitable for both low and high pressure applications with a maximum working pressure of 16 bar.