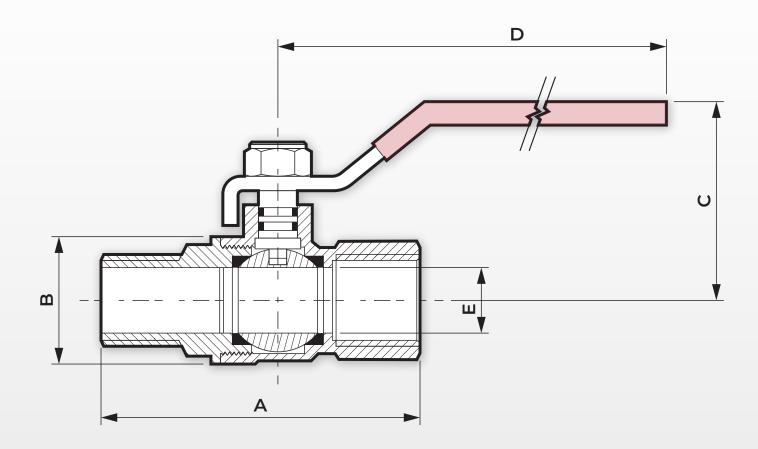

#### **TABLE 1: DIMENSIONS IN MM**

| Size | DN   | Α    | В    | С    | D   | E    | Part Number (SKU) |
|------|------|------|------|------|-----|------|-------------------|
| 1⁄4″ | DN8  | 54.8 | 23.0 | 39.2 | 87  | 9.0  | BV4218-100102     |
| 3/8″ | DN10 | 55.3 | 23.0 | 39.8 | 87  | 10.0 | BV4218-100103     |
| 1⁄2″ | DN15 | 68.0 | 29.5 | 54.2 | 95  | 14.8 | BV4218-100104     |
| 3⁄4″ | DN20 | 74.0 | 35.0 | 57.6 | 95  | 19.0 | BV4218-100105     |
| 1″   | DN25 | 86.5 | 42.7 | 60.6 | 126 | 24.0 | BV4218-100106     |