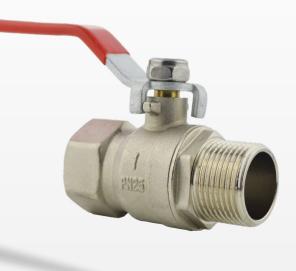

#### BV4218

# ECONOMY BSP MALE x FEMALE

# NP BRASS BALL VALVE RED HANDLE

#### **Key features:**

- 2-piece brass body
- Lever-operated
- Seal material: PTFE
- Male x female BSP end connections
- Sizes available: 1/4" to 1"
- Working temperature range: -10°C to +120°C
- Maximum working pressure:
  25bar